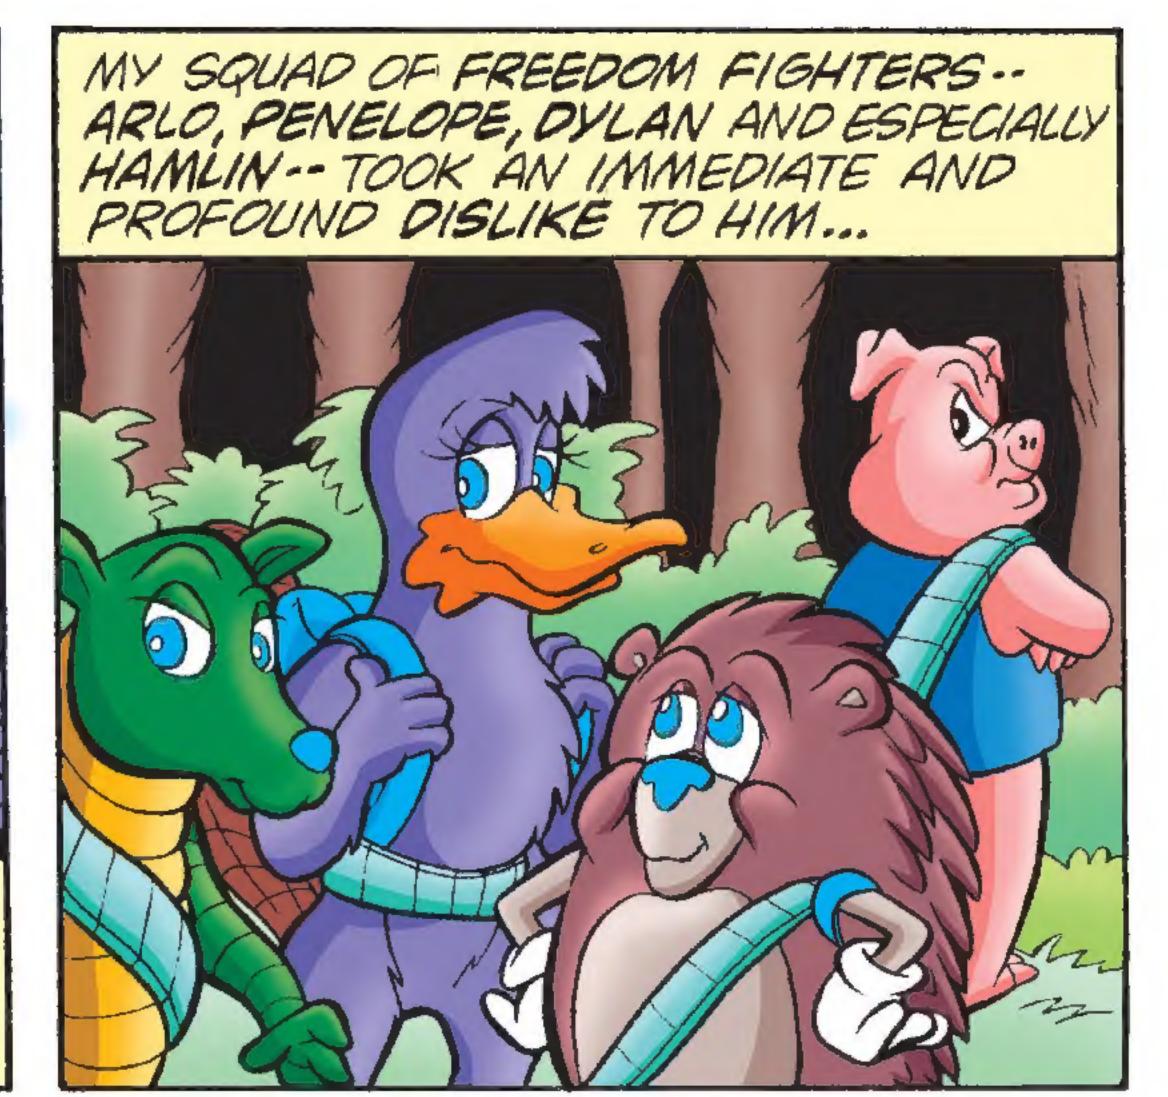

Foremost of the group is Hamlin. Quick to anger, slow to forgive, he is often the first to leap into action, but usually the last to look where he's going. Next is Penelope. Fiercely loyal to her friends and comrades, her love for all animal kind is the driving force in her personal fight against tyranny. Arlo, cheerful and courageous, will always put the needs of his teammates ahead of his own, regardless of whatever personal costs it might entail. Finally, there is Dylan. With the heart of a warrior and soul of a poet, he never mistakes the forest for the trees and functions as the spiritual anchor for his colleagues. Together, there is no challenge, dare or risk these adventurers will not accept. Embracing the philosophy that "It won't get done until we get it done," they strive each and every day to live up to that ideal, working toward restoring Mobotropolis to the paradise it once was.